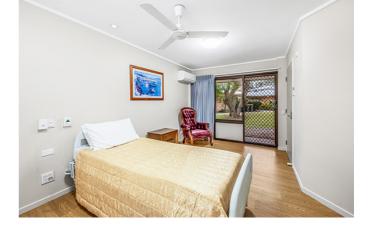

### Comfort

#### Room features

- Comfortable, private room with an ensuite and charming garden views.
- Room includes a comfortable electric bed, bedside table, and a wardrobe with lockable
- Quality fittings and fixtures as well as a telephone connection and split system heating and
- Low maintenance living including laundry and meal services.