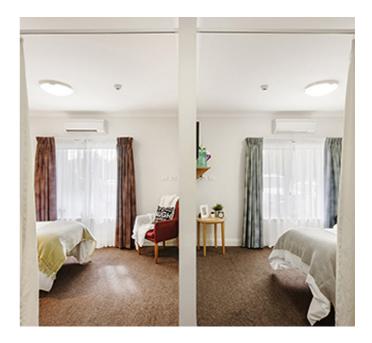

# Companion Room - 2 Bed - Private - Large

#### Room features

- ✓ Uniquely designed semi single room.
- ✓ Perfect for those who enjoy companionship.
- Bathroom is designed as a split ensuite with a separate shower and toilet.

Companion Room - 2 Bed - Private - Large Room Cost

\$410,000