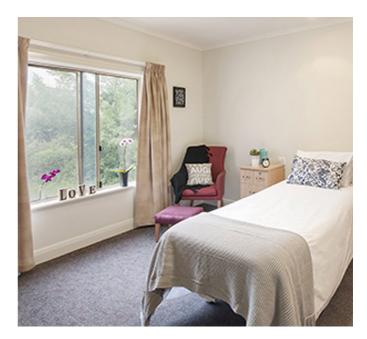

# Single Private

#### Room features

- Comfortable single room with private ensuite.
- Filled with natural light from the window, with views overlooking the courtyard.
- Room includes single bed with memory foam mattress, built-in wardrobes with vanity and desk.

Single Private Room Cost

\$435,000