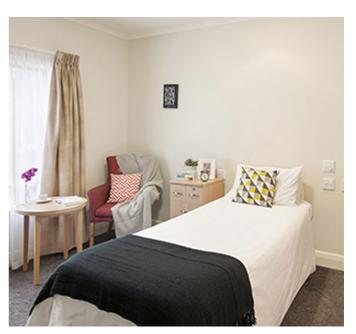

# Large Single Private

#### Room features

- ✓ Spacious single room with private ensuite.
- Filled with natural light from the window, with views overlooking the courtyard.
- Room includes single bed with memory foam mattress, built-in wardrobes with vanity and desk.

Large Single Private Room Cost \$455,000