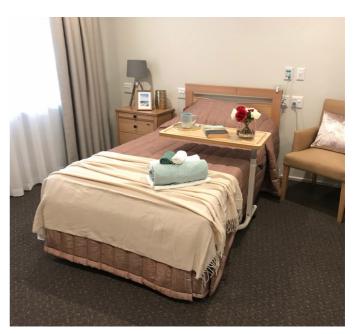

#### Room features

- ✓ New single room with private ensuite.
- Room includes electric bed and built-in wardrobe with generous hanging space.

**Single Private Room Cost** 

\$495,000